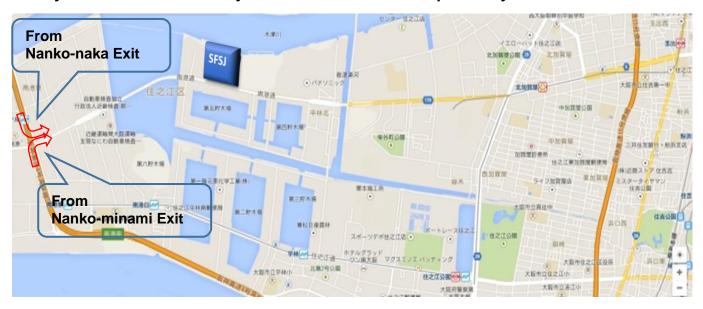

## If you take the Route 4 Bayshore Line of Hanshin Expressway

- If you are coming from central Osaka, take the Nanko-naka Exit and go straight. Turn left at the Nanko-higashi 3 intersection, head east along the Nanko Street and you will find our building soon after crossing the bridge.
- •If you are coming from Kansai International Airport, take the Nanko-minami Exit and go straight. Turn right at the Nanko-higashi 3 intersection, head east along the Nanko Street and you will find our building soon after crossing the bridge.