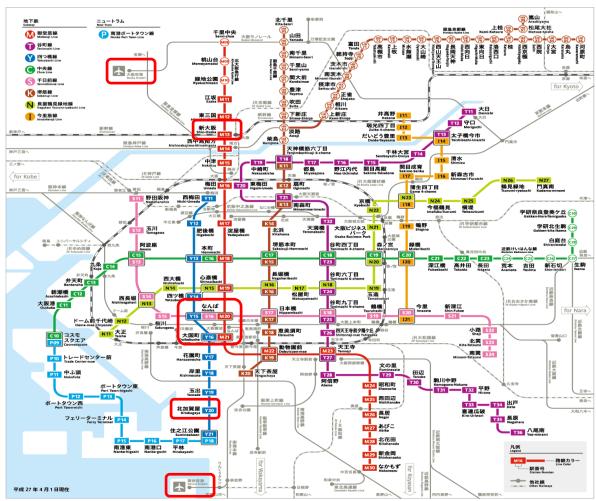

## By Public Transportation

Osaka Train Route Map http://www.kotsu.city.osaka.lg.jp/library/img/english/subway/map.pdf

#### From various locations

- •From Shin-Osaka Station, take Subway Midosuji Line to Daikokucho Station. Change to Subway Yotsubashi Line and get off at Kitakagaya Station. (approx. 30 min.)
- From Osaka (Itami) Airport, take Osaka Airport Limousine bus to Namba Station. Take Subway Yotsubashi Line and get off at Kitakagaya Station. (approx. 1hr)
- •From Kansai International Airport, take Nankai Line to Namba Station. Change to Subway Yotsubashi Line and get off at Kitakagaya Station. (approx. 1hr)

## • From the nearest station (Subway Yotsubashi Line Kitakagaya Station)

By City Bus (approx. 15 min.)

When you get to the Kitakagaya Station, go out the ticket gate opposite to the traveling direction and take the Exit 1 to the ground level. Take a City Bus No. 15 for Nanko Minami-6-chome OR No. 15A for Nanko Ferry Terminal, get off at Hirabayashi Kita-1-chome and you will find our building across the road.