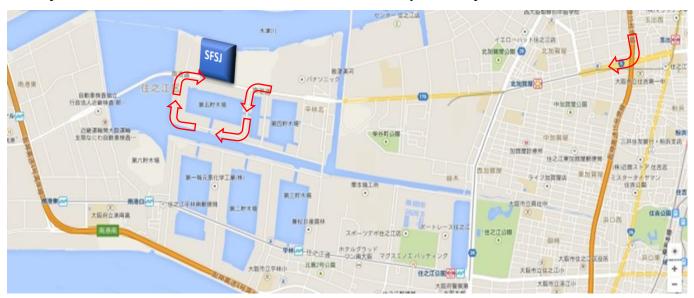

## If you take the Route 15 Sakai Line of Hanshin Expressway

•Take the Tamade Exit, go straight and turn right at the Shinkaiseibashi intersection. Head west along the Nanko Street and turn left at the third T-junction after crossing the bridge. Turn right twice along the road, make another right turn at the traffic light and you will find our building.

## If you take the Route 4 Bayshore Line of Hanshin Expressway

- If you are coming from central Osaka, take the Nanko-naka Exit and go straight. Turn left at the Nanko-higashi 3 intersection, head east along the Nanko Street and you will find our building soon after crossing the bridge.
- •If you are coming from Kansai International Airport, take the Nanko-minami Exit and go straight. Turn right at the Nanko-higashi 3 intersection, head east along the Nanko Street and you will find our building soon after crossing the bridge.