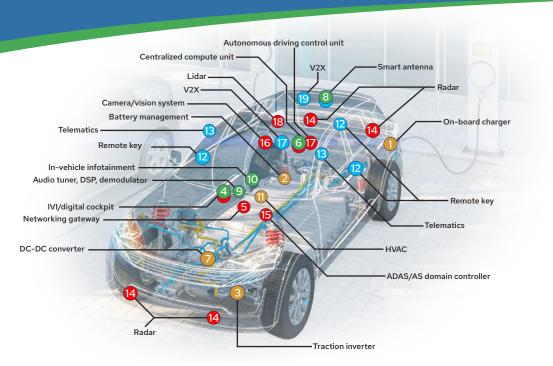

## Enhance Automotive Safety, Convenience and Efficiency

Multi-function, multi-chip modules and solutions from Skyworks reduce part count and simplify essential circuits in a wide variety of applications. From RF front-end modules for diversity receivers and navigation, and reference clocks for central computers, to isolated gate drivers, amplifiers and data transceivers for power management and traction controls, the solutions are available in various packages and qualifications.

Power
RF
Timing
Radio

| Ref                | Function                        | Product Type                                                                     | Typical Part Numbers                                          |
|--------------------|---------------------------------|----------------------------------------------------------------------------------|---------------------------------------------------------------|
| Powertrain         |                                 |                                                                                  |                                                               |
| 1                  | On-board charger                | Digital isolators, isolated amplifiers                                           | Si892x/3x/4x                                                  |
| 2                  | Battery management              | Digital isolators, isolated amplifiers                                           | Si892x/3x/4x                                                  |
| 3                  | Traction inverter               | Isolated gate drivers, digital isolators, isolated amplifiers                    | XM3 Si828x GDB (Wolfspeed), Si893x                            |
| Vehicle Management |                                 |                                                                                  |                                                               |
| 4                  | IVI/digital cockpit             | Automotive PCI Express (PCIe) clock buffers, clock generators, automotive tuners | Si53258/4, Si5332A-D-AM1/2/3, Si46xx, Si479xx                 |
| 5                  | Networking gateway              | Automotive PCI Express (PCIe) clock buffers, clock generators, automotive tuners | Si53258/4, Si5332A-D-AM1/2/3                                  |
| 6                  | Centralized compute unit        | Automotive PCI Express (PCIe) clock buffers, clock generators, automotive tuners | Si53258/4, Si5332A-D-AM1/2/3, Si46xx, Si479xx                 |
| 7                  | DC-DC converter                 | Digital isolators, isolated amplifiers                                           | Si892x/3x/4x                                                  |
| Infotainment       |                                 |                                                                                  |                                                               |
| 8                  | Smart antenna                   | Automotive tuners, RF front-end modules, low noise amplifiers, GPS/GNSS          | Si46xx, Si479xx, SKY5A2105, SKY5A108,<br>SKY5A5109, SKY5A5110 |
| 9                  | Audio tuner, DSP, demodulator   | USB drivers, automotive tuners                                                   | Si46xx and Si479xx                                            |
| 10                 | In-vehicle infotainment         | USB drivers, automotive tuners                                                   | Si46xx, Si479xx                                               |
| Driver Convenience |                                 |                                                                                  |                                                               |
| 11                 | HVAC                            | Digital isolators, isolated amplifiers                                           | Si892x/3x/4x                                                  |
| 12                 | Remote key                      | Switches                                                                         | SKY5A1007, SKY5A21001, SKY5A21003                             |
| 13                 | Telematics                      | Power amplifiers, PAs with integrated filters                                    | SKY5A3000, SKY5A3001                                          |
| Autonomous Driving |                                 |                                                                                  |                                                               |
| 14                 | Radar                           |                                                                                  |                                                               |
| 15                 | ADAS/AS domain controller       |                                                                                  |                                                               |
| 16                 | Camera/vision system            | Automotive PCI Express (PCIe) clock buffers, clock generators                    | Si53258/4, Si5332A-D-AM1/2/3                                  |
| 17                 | Autonomous driving control unit |                                                                                  |                                                               |
| 18                 | Lidar                           |                                                                                  |                                                               |
| 19                 | V2X                             | RF front-end modules                                                             | SKY5A2105                                                     |
|                    |                                 |                                                                                  |                                                               |