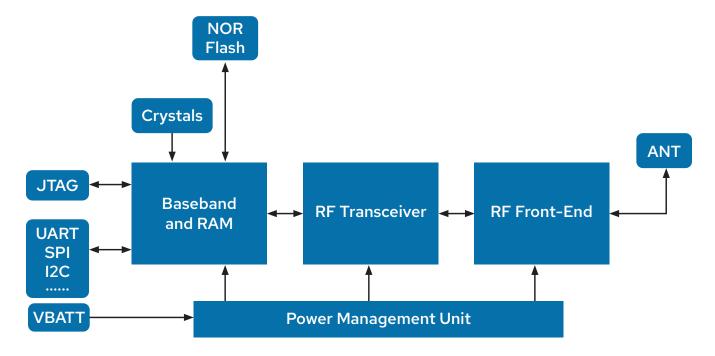

## Simplify 5G Massive IoT LTE-M/NB Platforms

Compact, low power consumption integrated solutions from Skyworks simplify multi-band LTE radio systems. The SKY66431-11 features an integrated front end, transceiver, power management, memory, crystals and a baseband modem on a single 8.8 x 11.3 mm BGA package. The solution includes the Sequans Monarch 2 SQN3430 chipset. Add NOR flash and a few passives to complete the 5G solution.

## **Features**

- A fully integrated 5G Massive IoT CAT M1/M2/NB-IoT modem and RF front-end in a single  $8.8 \times 11.3 \times 1.585$  mm BGA package
- Integrated baseband, transceiver, RF front end, RAM memory, crystals, and power management
- · Compliant to 3GPP Rel-14, upgradeable to 3GPP Rel-15 and 16
- Optimized for half-duplex operation (HD-FDD) for LTE-M/NB-IoT
- Certified with major MNOs, FCC, ISED/IC, RED, UKCA, ACMA, and GCF/PTCRB
- · Aq-free package with integrated shielding
- Industry, regulatory and carrier certifications