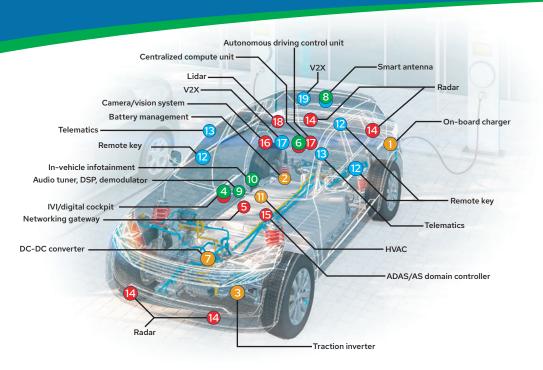

## Enhance Automotive Safety, Convenience, and Efficiency

Multi-function, multi-chip modules and solutions from Skyworks reduce part count and simplify essential circuits in a wide variety of applications. From RF front-end modules for diversity receivers and navigation, and reference clocks for central computers, to isolated gate drivers, amplifiers and data transceivers for power management and traction controls, the solutions are available in various packages and qualifications.

Power
RF
Timing
Audio/Broadcast

| Ref                | Function                        | Product Type                                                                     | Typical Part Numbers                                          |
|--------------------|---------------------------------|----------------------------------------------------------------------------------|---------------------------------------------------------------|
| Powertrain         |                                 |                                                                                  |                                                               |
|                    | On-board charger                | Digital isolators, isolated amplifiers                                           | Si892x/3x/4x                                                  |
| 2                  | Battery management              | Digital isolators, isolated amplifiers                                           | Si892x/3x/4x                                                  |
| 3                  | Traction inverter               | Isolated gate drivers, digital isolators, isolated amplifiers                    | XM3 Si828x GDB (Wolfspeed), Si893x                            |
| Vehicle Management |                                 |                                                                                  |                                                               |
| 4                  | IVI/digital cockpit             | Automotive PCI Express (PCIe) clock buffers, clock generators, automotive tuners | Si53258/4, Si5332A-D-AM1/2/3, Si46xx, Si479xx                 |
| 5                  | Networking gateway              | Automotive PCI Express (PCIe) clock buffers, clock generators, automotive tuners | Si53258/4, Si5332A-D-AM1/2/3                                  |
| 6                  | Centralized compute unit        | Automotive PCI Express (PCIe) clock buffers, clock generators, automotive tuners | Si53258/4, Si5332A-D-AM1/2/3, Si46xx, Si479xx                 |
| 7                  | DC-DC converter                 | Digital isolators, isolated amplifiers                                           | Si892x/3x/4x                                                  |
| Infotainment       |                                 |                                                                                  |                                                               |
| 8                  | Smart antenna                   | Automotive tuners, RF front-end modules, low noise amplifiers, GPS/GNSS          | Si46xx, Si479xx, SKY5A2105, SKY5A108,<br>SKY5A5109, SKY5A5110 |
| 9                  | Audio tuner, DSP, demodulator   | USB drivers, automotive tuners                                                   | Si46xx and Si479xx                                            |
| 10                 | In-vehicle infotainment         | USB drivers, automotive tuners                                                   | Si46xx, Si479xx                                               |
| Driver Convenience |                                 |                                                                                  |                                                               |
| 11                 | HVAC                            | Digital isolators, isolated amplifiers                                           | Si892x/3x/4x                                                  |
| 12                 | Remote key                      | Switches                                                                         | SKY5A1007, SKY5A21001, SKY5A21003                             |
| 13                 | Telematics                      | Power amplifiers, PAs with integrated filters                                    | SKY5A3000, SKY5A3001                                          |
| Autonomous Driving |                                 |                                                                                  |                                                               |
| 14                 | Radar                           |                                                                                  |                                                               |
| 15                 | ADAS/AS domain controller       |                                                                                  |                                                               |
| 16                 | Camera/vision system            | Automotive PCI Express (PCIe) clock buffers, clock generators                    | Si53258/4, Si5332A-D-AM1/2/3                                  |
| 17                 | Autonomous driving control unit |                                                                                  |                                                               |
| 18                 | Lidar                           |                                                                                  |                                                               |
| 19                 | V2X                             | RF front-end modules                                                             | SKY5A2105                                                     |