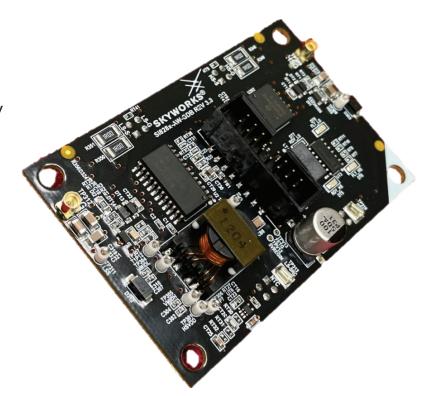

Si828x-AW-GDB evaluation board

| Part Number/Product Family | Description                                    | Package                                                           |
|----------------------------|------------------------------------------------|-------------------------------------------------------------------|
| XM3 Si828x GDB (Wolfspeed) | Isolated gate driver for traction inverters    | Wide body SOIC-20, modular solution with Si8285, Si8284, Si86S610 |
| Si892x/3x/4x               | Isolated analog amplifiers for current sensing | Narrow body SOIC-8, wide body SOIC-8                              |